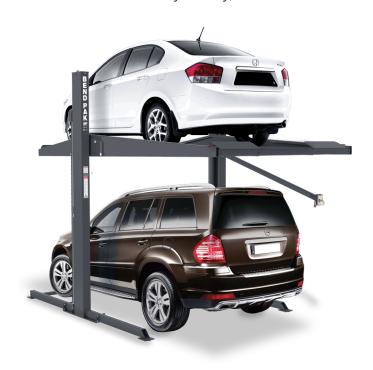

## **PL-7000XR**

**B**P **Bend**Pak

**Parking Lifts** SKU# 5175454

7,000-lb. Capacity / Two-Post Parking Lift

## The Only Parking Lift You May **Ever Need**

If you want to make the most out of your limited parking space, whether it's personal or commercial, then you need a premium parking lift. BendPak's PL-7000XR two-post parking lift elegantly gets twice as much out of a single parking space. Its minimal footprint allows for multiple installations within limited spaces. Plus, with the extended height, this lift can easily accommodate taller vehicles, taking your parking capabilities to new heights. With a 7,000-lb. capacity, dualhydraulic cylinder, wide-deck platform and integrated keyactivated power switch, the PL-7000XR parking lift represents unparalleled convenience and versatility for just about any parking situation.

## **Features**

- 7,000-lb. lifting capacity auto stacker parking lift
- Small footprint allows multiple installs in limited space
- Independent structures allows for staggered installation
- Power-unit and controls integrated within lift structure
- Freestanding design reduces tax and permit liabilities
- Overhead power unit provides quiet hydraulic operation
- Wide platform accommodates pickups, vans and cars
- Designed for installation on typical parking surfaces
- Durable construction for maximum stability
- Dual hydraulic cylinders and heavy-duty lifting chain
- Dual synchronization chains keeps the deck level under all conditions
- Automatic safety lock
- Maintenance-free composite carriage bearings
- Maintenance-free self-lubricating chain rollers
- Wide-base plate mounts directly on grade, even on asphalt
- No special site preparation required for installation
- Optional audible / visual descent alarm available
- Standard integrated key-activated power on / off switch